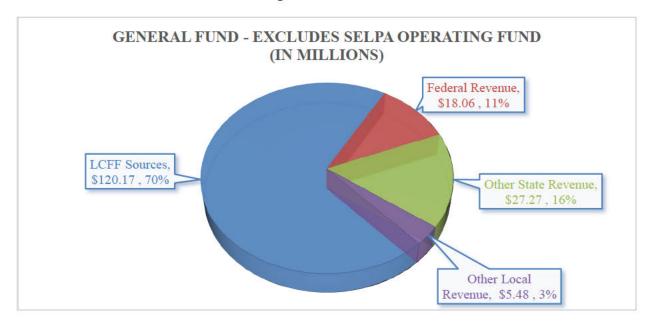

#### 2.1 GENERAL FUND REVENUES

The major classifications for revenues in the General Fund are:

**LCFF Revenues** are used to record state aid apportionment for both base and supplemental/concentration funding, county and District local property taxes.

**Federal Revenues** record the grant and award revenues received directly from the Federal Government as well as the federal revenue for which the state or any other agency serves as a distributed agency (i.e., Special Education SELPA distributed Federal IDEA revenues)

**Other State Revenue** is revenues received from state sources other than state aid apportionments. Revenues received for Mandated Block Grant, Lottery, Mental Health Services – Special Education, and state categorical programs.

Local Revenues include the recording of interest earnings, leases, rentals, donations, grants, and awards from other than federal or state agencies.

## 2.1.1 LOCAL CONTROL FUNDING FORMULA (LCFF)

Approximately 70% of the General Fund's revenues are generated by the Local Control Funding Formula (LCFF). Property Tax receipts (local sources) and Education Protection Account (EPA) tax collections fund LCFF revenue and the balance is provided to the District as a state apportionment.

| Line Description       | 20-21 Unaudited Actuals |
|------------------------|-------------------------|
| Base Grant             | \$94,053,806            |
| Grade Span Adjustment  | 3,561,134               |
| Supplemental Grant     | 13,599,713              |
| Concentration Grant    | 7,155,176               |
| Add-Ons (TIIG & HTS)   | 1,793,985               |
| Prior Year Adjustments | 6,306                   |
| Total LCFF Funding     | \$120,170,120           |

## **2.1.2 FEDERAL REVENUE**

The District receives funding from the Federal Government for various programs. The table below summarizes the federal revenues the District was able to recognize in the 2020-21 fiscal year.

## **2.1.3 OTHER STATE REVENUE PROJECTIONS**

The District receives funding from the State in addition to the LCFF. The table below summarizes the various State revenues the District was able to recognize in the 2020-21 fiscal year.

## 2.1.4 OTHER LOCAL REVENUE PROJECTIONS

The District receives funding from sources other than State and Federal sources generally recorded as Local revenue. The table below summarizes the various Local revenues the District received in the 2020-21 fiscal year.