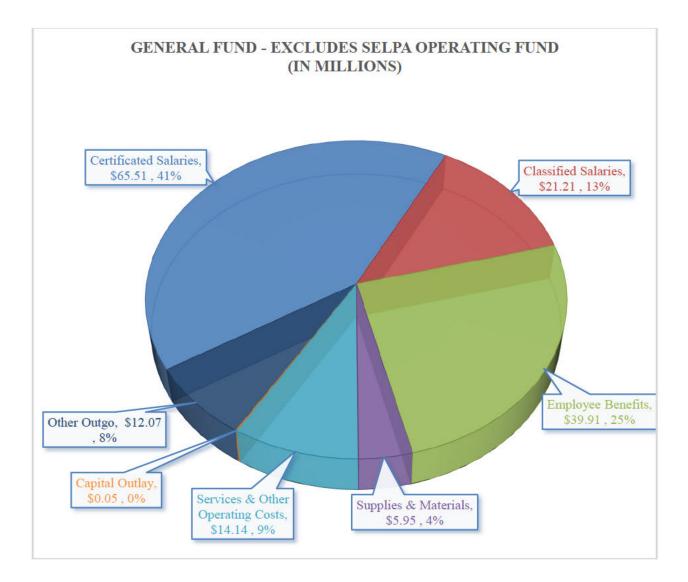

## 2.2 GENERAL FUND EXPENDITURES

The pie chart presented below indicates that a majority (79%) of the General Fund expenditures made up of salaries and benefits for District employees. These figures represent the combined General Fund unrestricted and restricted resources.

## 2.3 UNRESTRICTED GENERAL FUND CONTRIBUTIONS

The table below illustrates the Unrestricted General Fund contribution to restricted programs.

| Line Description                             | 20-21 Unaudited Actuals |
|----------------------------------------------|-------------------------|
| Special Education                            | \$12,073,098            |
| Routine Restricted Maintenance               | 4,301,745               |
| Total Unrestricted General Fund Contribution | \$16,374,843            |